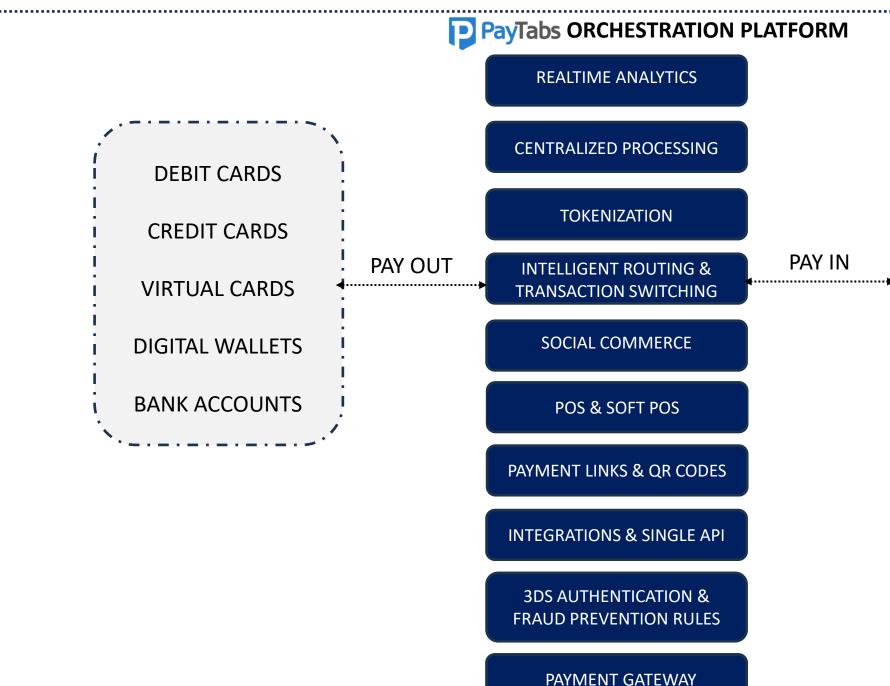

## PRODUCT SUITE

Products customized to suit every stage of our merchant's growth

PAYMENT GATEWAY PLATFORM

MERCHANT SUPER APP

PAYTABS ISSUANCE PLATFORM

ACQUIRING ORCHESTRATION PLATFORM

# **VERTICAL & HORIZONTAL ISSUANCE & ACQUIRING** FINTECH ORCHESTRATION PLATFORM

### ACQUIRING ORCHESTRATION

QR

**SOCIAL COMMERCE** 

**SOFT** POS

POS **SOLUTIONS** 

**BILLING** 

**BNPL** 

**MENA REGION** 

#### ISSUANCE ORCHESTRATION

**LOYALTY & REWARDS** 

**PERSONALIZATION** 

#### VALUE ADDITIONS