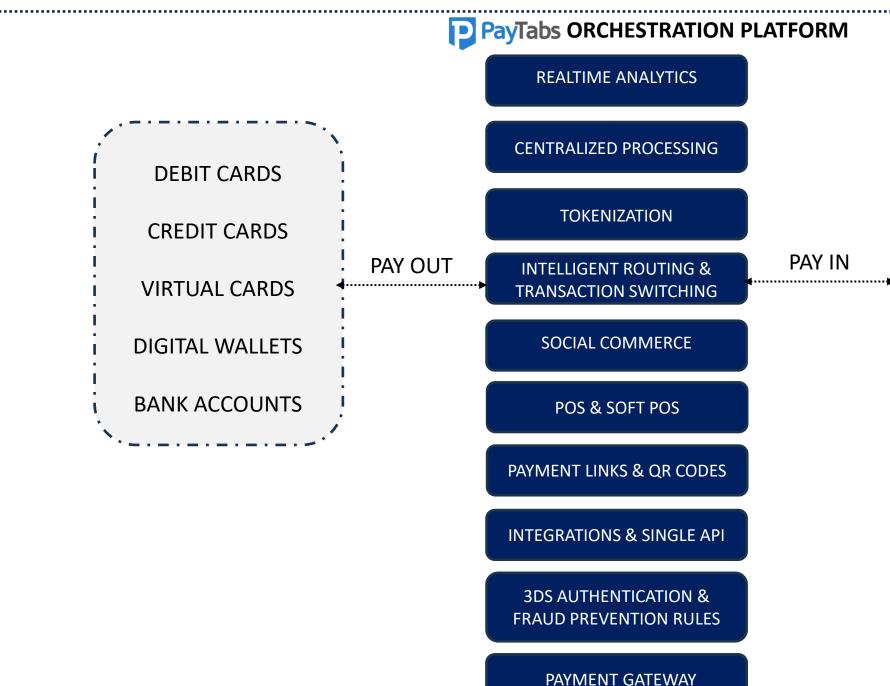

# **REGION'S LARGEST AI-POWERED PAYMENT ORCHESTRATION PLATFORM**

BANKS

MERCHANTS

#### ACQUIRING ORCHESTRATION

**INVOICES &** 

QR

**SOCIAL** COMMERCE

**SOFT** POS

POS

**BILLING** 

**BNPL** 

#### ISSUANCE ORCHESTRATION

VIRTUAL/ PHYSICAL CARDS

**PERSONALIZATION** 

#### VALUE ADDITIONS