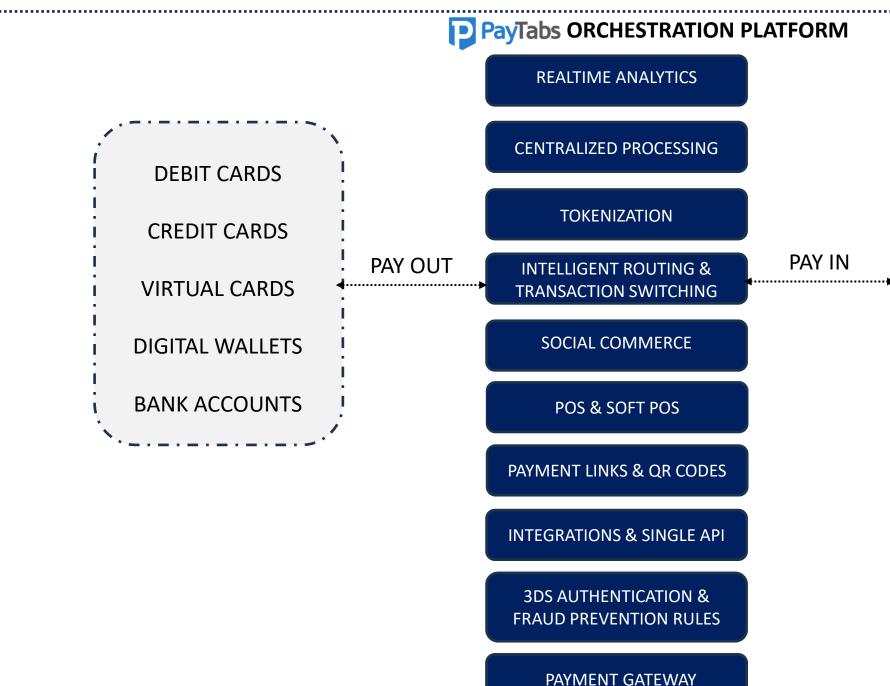

# REGION'S LARGEST AI POWERED PAYMENT **ORCHESTRATION PLATFORM**

### ACQUIRING ORCHESTRATION

**INVOICES &** 

QR

**SOCIAL** COMMERCE

**SOFT** POS

POS

**SUPER APP** 

**BNPL** 

#### ISSUANCE ORCHESTRATION

VIRTUAL/ PHYSICAL CARDS

LOYALTY & **REWARDS** 

**PERSONALIZATION** 